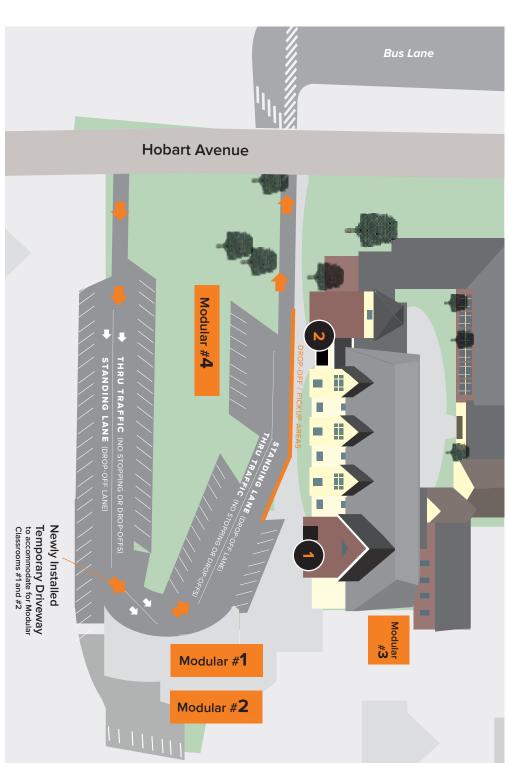

7th and 8th graders may use either door ( 1 or 2 ) this year between 7:45 - 8:00 a.m. and 3:05 - 3:20 p.m. to allow for social distancing in and out of the building.

**5th and 6th graders** will go directly to modular classrooms.

Please park in designated spots only. Middle School students should **only be dropped off curbside** from the right-side Drop-Off Lane in front of the Middle School.

Please keep to the left lane if you are driving through. Again, please do not drop-off anyone from the Thru Lane. This is an important safety issue.

Please do not block any driveways on Hobart Avenue when waiting in line.